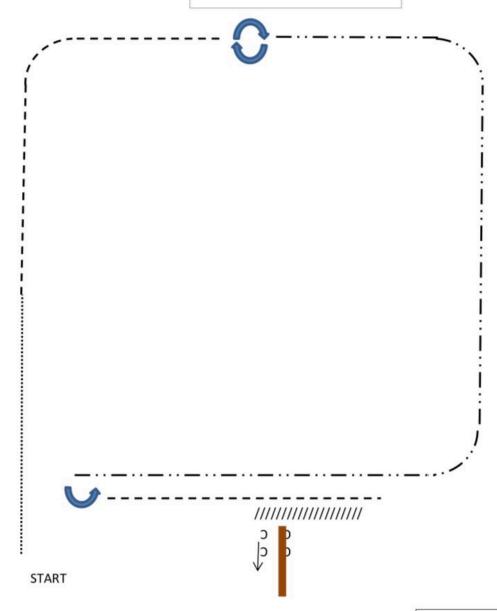

#### **2023 Graduation Circuit**

Show Date: 6/23/23

RANCH RIDING Pattern # 3 WALK TROT

#### USE ONLY 1/2 of Arena

- 1. Walk
- 5. Stop, 180 Left
- 2. Trot
- 6. Trot, past center
- 3. 360 Right
- 7. Stop & Back to center
- 4. Extended Trot
- 8. Side Pass Rail Right

| WALK     |  |
|----------|--|
| TROT     |  |
| EXT TROT |  |
|          |  |