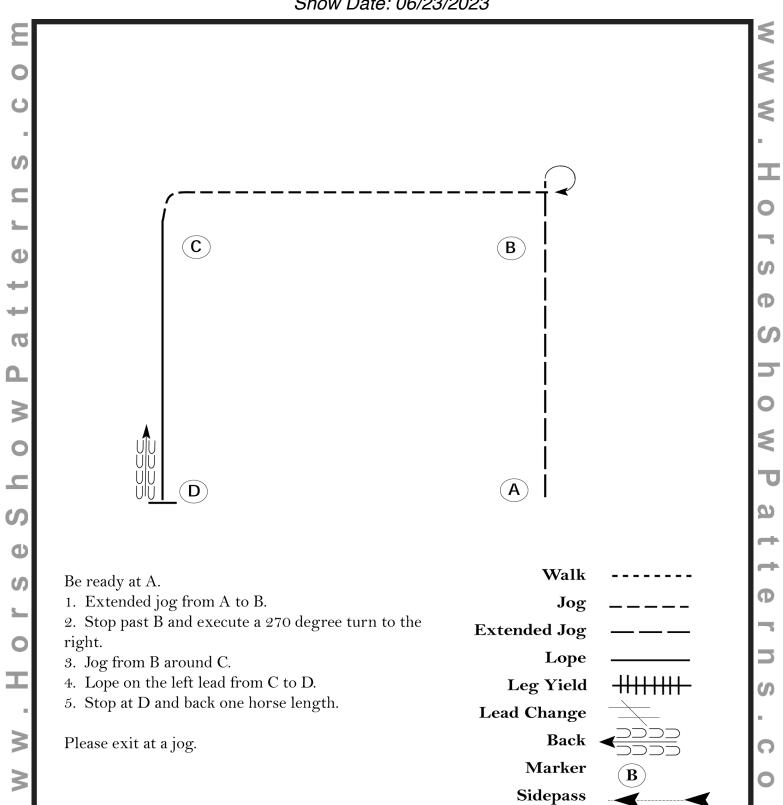

## Graduation Circuit- AQHA Level 1 & Open Show Ranch Riding (All except W/T)

Show Date: 06/23/2023

[RR/AQHA-6]

#### **2023 Graduation Circuit**

Show Date: 6/23/23

RANCH RIDING Pattern # 3 WALK TROT

#### USE ONLY 1/2 of Arena

- 1. Walk
- 5. Stop, 180 Left
- 2. Trot
- 6. Trot, past center
- 3. 360 Right
- 7. Stop & Back to center
- 4. Extended Trot
- 8. Side Pass Rail Right

| WALK     |  |
|----------|--|
| TROT     |  |
| EXT TROT |  |
|          |  |