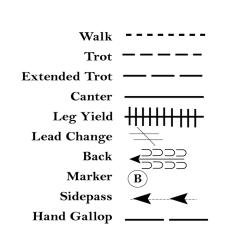

## Graduation Circuit- AQHA Level 1 & Open Show All Equitation

Show Date: 06/23/2023

7. Stop at C and back approximately one horse length.

Exit at a sitting trot.

Ф

e Show Pat

S

[HSE/2-21]