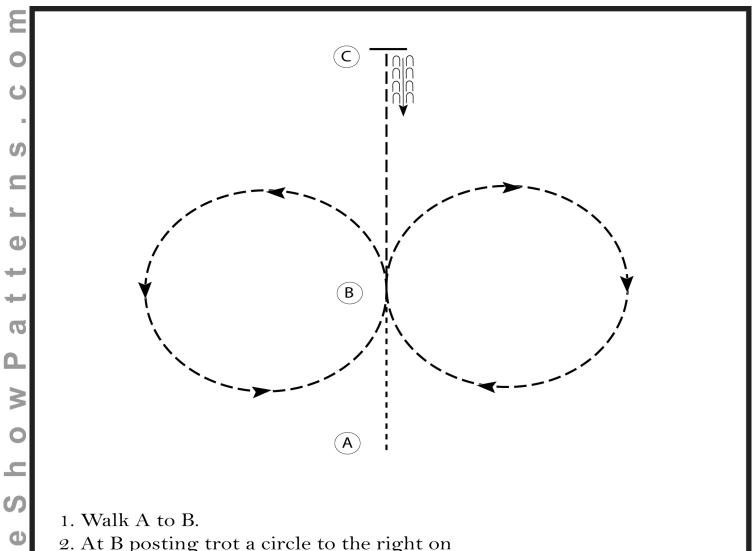

### **Graduation Circuit- AQHA Level** 1 & Open Show Equitation (All Walk Trot)

Show Date: 06/23/2023

1. Walk A to B.

S

- 2. At B posting trot a circle to the right on the proper diagonal.
- 3. At B posting trot a circle to the left on the proper diagonal.
- 4. At B sitting trot to C.
- 5. At C stop and back approximately one horse length.

[HSE/WT-5]