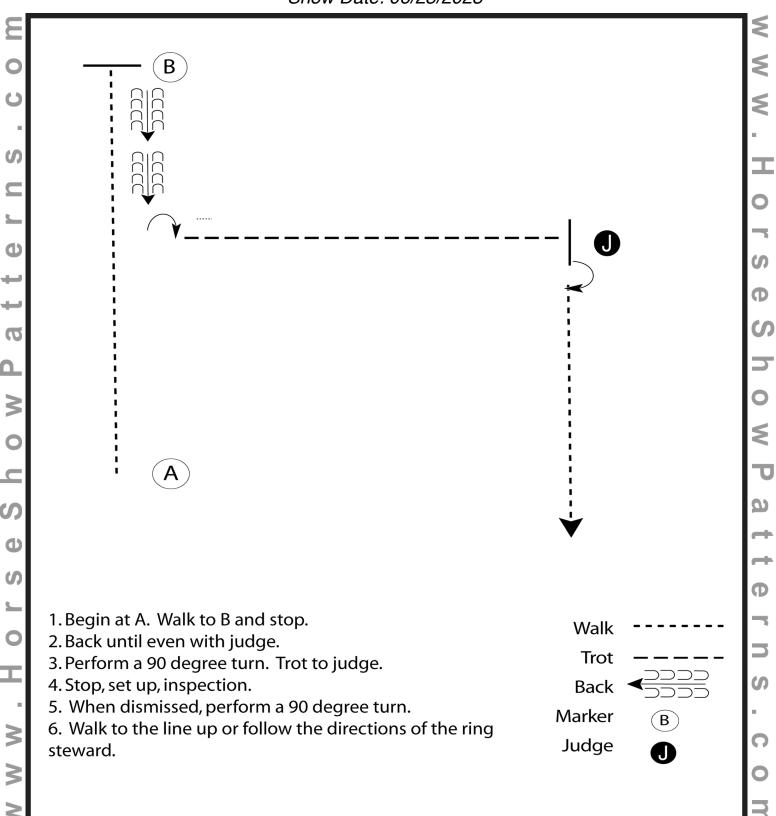

### Graduation Circuit- AQHA Level 1 & Open Show

All Showmanship (except Small Fry)

Show Date: 06/23/2023

[S/2-14]

## Graduation Circuit- AQHA Level 1 & Open Show Showmanship (Small Fry)

Show Date: 06/23/2023

[S/WT-4]