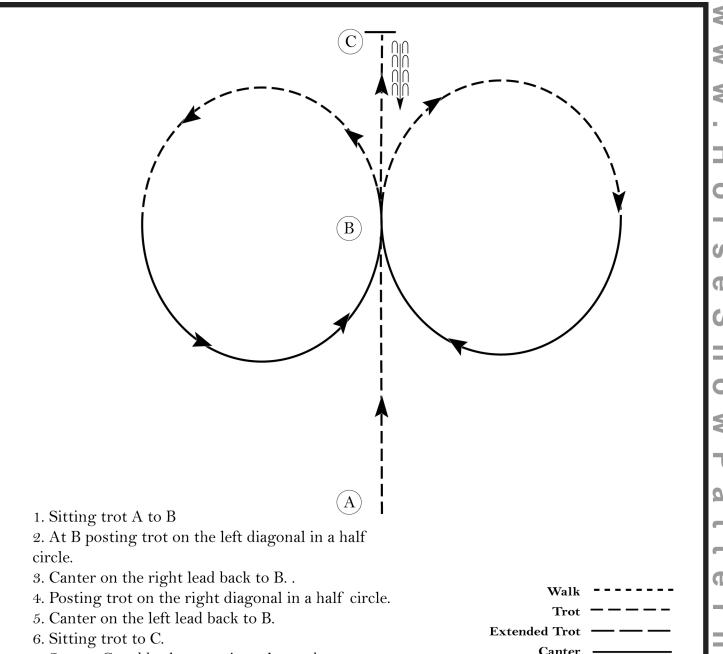

## Graduation Circuit- AQHA Level 1 & Open Show All Equitation

Show Date: 06/23/2023

7. Stop at C and back approximately one horse length.

Exit at a sitting trot.

Ф

e Show Pat

S

[HSE/2-21]