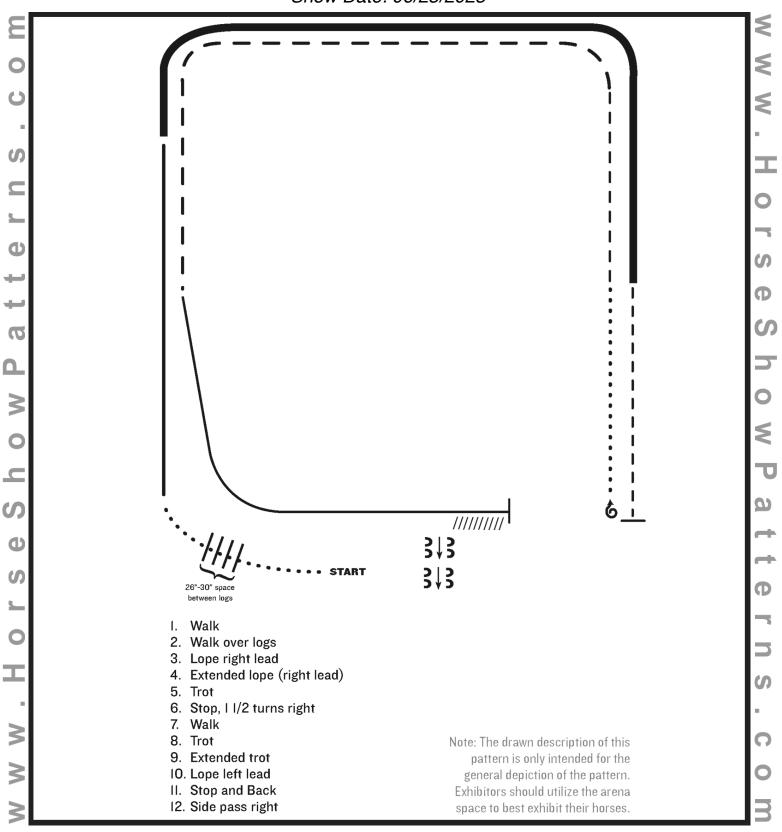

## Graduation Circuit- AQHA Level 1 & Open Show Ranch Riding (All except W/T)

Show Date: 06/23/2023

[RR/AQHA-6]